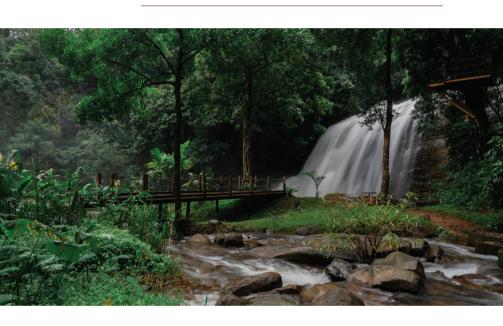

### **EXCURSIONS**

Trek to Mallalli Falls - 3 km (approximately 5 mins)

Trek to Pushpagiri Hills - 14 km (approximately 30 mins)

Jeep Ride to Devaragundi - 5 km (approximately 20 mins)