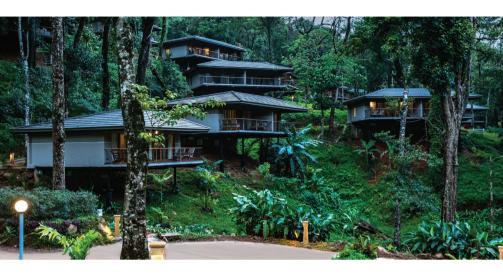

# WelcomHeritage Ayatana, Coorg

Coorg, Kumarahalli, Karnataka - 573123, India

WelcomHeritage Ayatana spreads over 100 acres of lush greenery dotted with private waterfalls, sublime mists, early morning dew, bird songs and cicadas. It is a perfect destination and luxury family resort. Experience nature at its best while listening to the melodic sound of birds singing in harmony with the whispering winds among the woods. With a resplendent nature that embraces visitors from all directions, a stay at WelcomHeritage Ayatana is sure to enrich the mind, body, and soul.